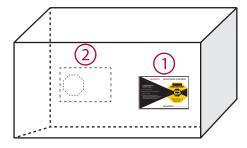

2. If the package is twice as long as it is wide, use two ShockWatch 2 Impact Indicators.

Place a second indicator in the same position on the opposite side of the package.

- 3. Place the Alert Sticker on your bill of lading as a reminder to receivers to check the ShockWatch 2 indicator immediately upon arrival.
- 4. While these instructions are considered best practices, each situation may be different. If you have any questions or would like to reorder, please call 1 (800) 527-9497 or +1 (214) 736-4580 or email: info@shockwatch.com